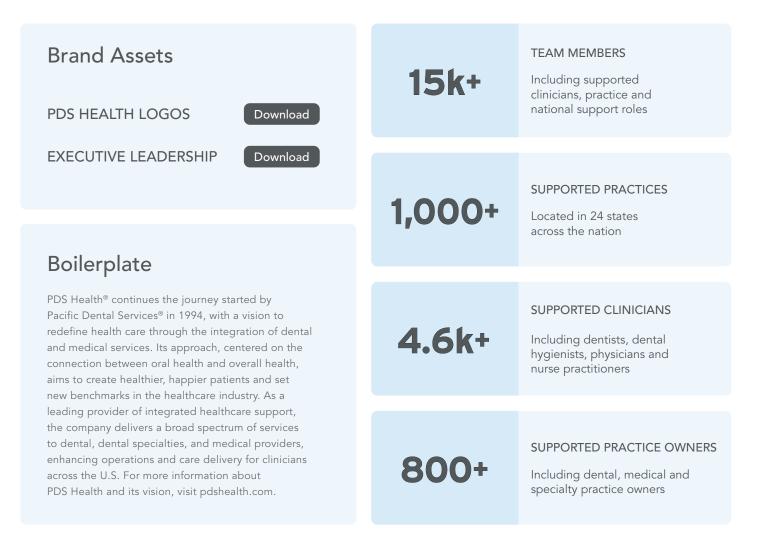

|
| FOUNDING LOCATION     | Southern California, United States |                                                                                                             |
| YEAR FOUNDED          | 1994                               |                                                                                                             |
| WEBSITE               | https://www.pdshealth.com          |                                                                                                             |
| SOCIAL MEDIA ACCOUNTS | Facebook<br>LinkedIn<br>X          | @pacific.dental<br>@pacificdentalservices<br>@pacific-dental-services<br>@pacificdental<br>@pacificdentaltv |